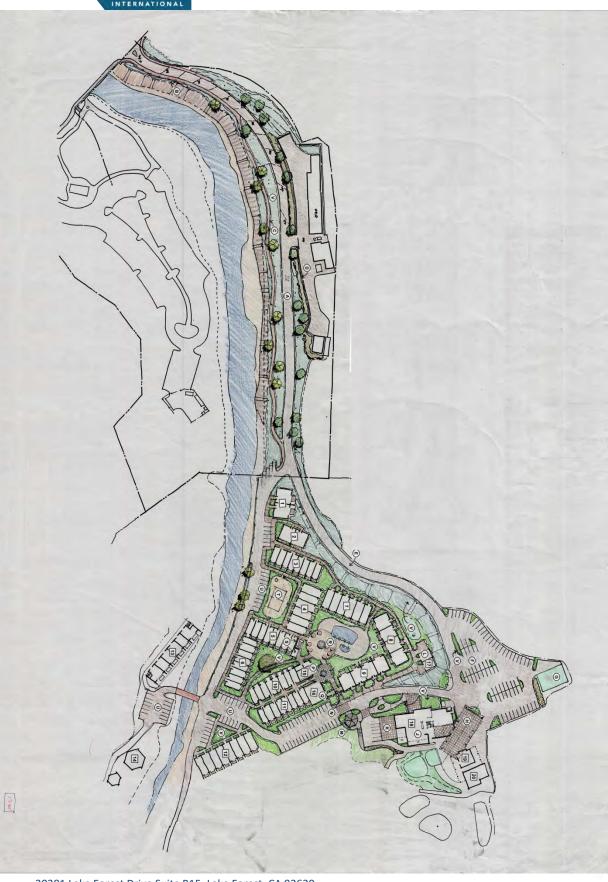

## Scope:

Petra Structural Engineers (PSE) provided structural engineering services for the renovation and remodel of the Aliso Creek Inn property. The scope of services includes renovation of all the hotel rooms, a new SPA and Fitness center as well as new underground cart parking that will require shoring of the existing lodge. The Clubhouse lodge renovation will include removing/ replacing existing shear walls, retrofitting the structure, adding a new elevator, ADA compliance and a new Porte cochere...

The buildings are located below the flood plain, so their foundations and walls had to be designed for hydrostatic pressure and 100 year flood.

The design also extends the deck overlooking the golf course and added an underground parking space for the golf carts.