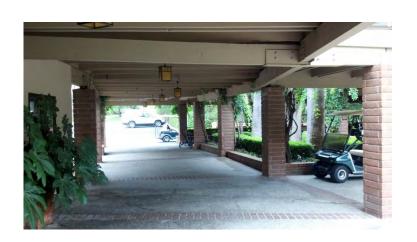

## Scope:

Petra Structural Engineers (PSE) provided structural engineering services for the renovation and remodel of the Aliso Creek Inn property. The scope of services includes renovation of all the hotel rooms, a new SPA and Fitness center as well as new underground cart parking that will require shoring of the existing lodge. The Clubhouse lodge renovation will include removing/ replacing existing shear walls, retrofitting the structure, adding a new elevator, ADA compliance and a new Porte cochere...

The buildings are located below the flood plain, so their foundations and walls had to be designed for hydrostatic pressure and 100 year flood.

The design also extends the deck overlooking the golf course and added an underground parking space for the golf carts.