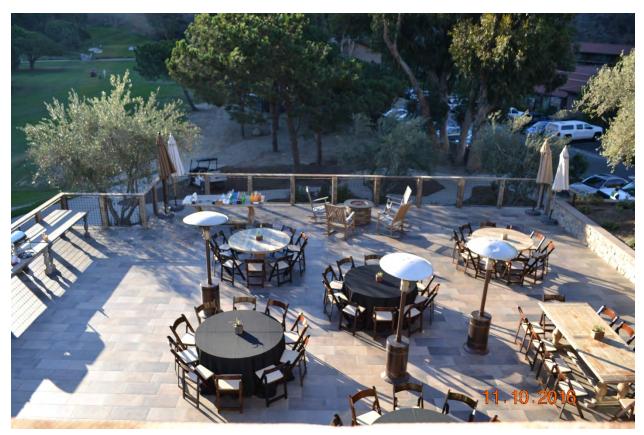

The buildings are located below the flood plain, so their foundations and walls had to be designed for hydrostatic pressure and 100 year flood.

The design also extends the deck overlooking the golf course and added an underground parking space for the golf carts.