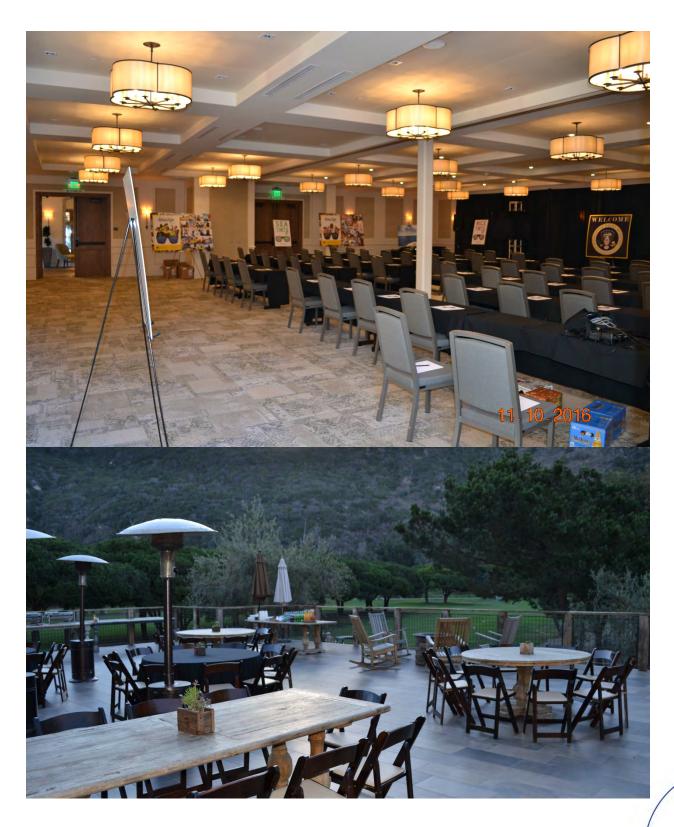

## Scope:

Petra Structural Engineers (PSE) provided structural engineering services for the renovation and remodel of the Aliso Creek Inn property. The scope of services includes renovation of all the hotel rooms, a new SPA and Fitness center as well as new underground cart parking that will require shoring of the existing lodge. The Clubhouse lodge renovation will include removing/ replacing existing shear walls, retrofitting the structure, adding a new elevator, ADA compliance and a new Porte cochere...

The buildings are located below the flood plain, so their foundations and walls had to be designed for hydrostatic pressure and 100 year flood.

The design also extends the deck overlooking the golf course and added an underground parking space for the golf carts.