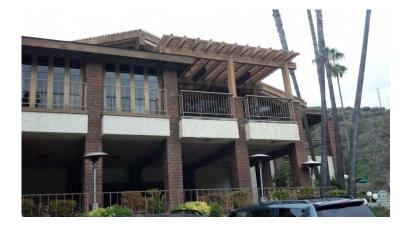

## Scope:

Petra Structural Engineers (PSE) provided structural engineering services for the renovation and remodel of the Aliso Creek Inn property. The scope of services includes renovation of all the hotel rooms, a new SPA and Fitness center as well as new underground cart parking that will require shoring of the existing lodge. The Clubhouse lodge renovation will include removing/ replacing existing shear walls, retrofitting the structure, adding a new elevator, ADA compliance and a new Porte cochere...

The buildings are located below the flood plain, so their foundations and walls had to be designed for hydrostatic pressure and 100 year flood.

The design also extends the deck overlooking the golf course and added an underground parking space for the golf carts.