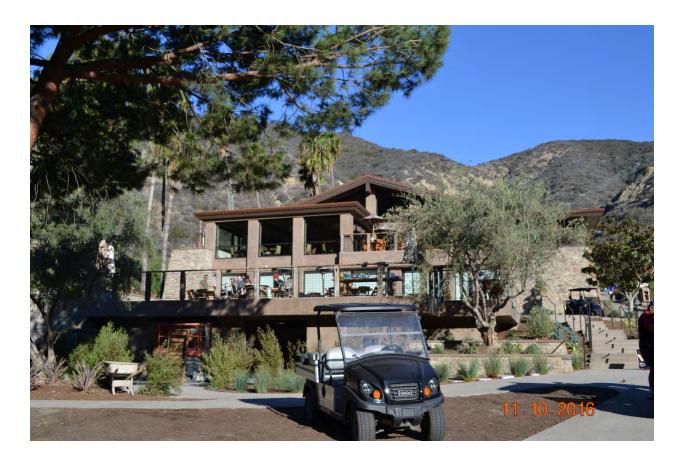

## Scope:

Petra Structural Engineers (PSE) provided structural engineering services for the renovation and remodel of the Aliso Creek Inn property. The scope of services includes renovation of all the hotel rooms, a new SPA and Fitness center as well as new underground cart parking that will require shoring of the existing lodge. The Clubhouse lodge renovation will include removing/ replacing existing shear walls, retrofitting the structure, adding a new elevator, ADA compliance and a new Porte cochere...

The buildings are located below the flood plain, so their foundations and walls had to be designed for hydrostatic pressure and 100 year flood.

The design also extends the deck overlooking the golf course and added an underground parking space for the golf carts.