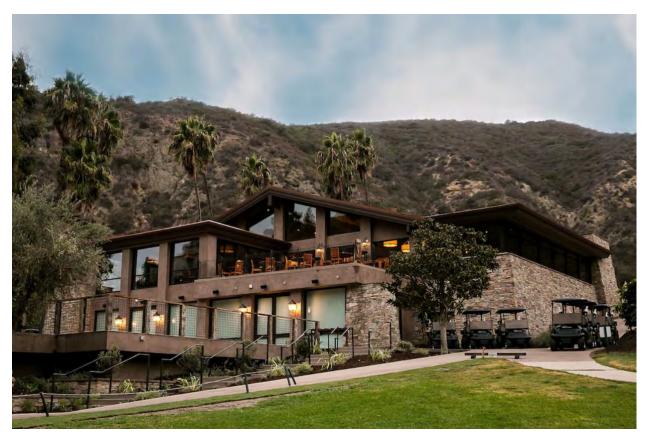

## Scope:

Petra Structural Engineers (PSE) provided structural engineering services for the renovation and remodel of the Aliso Creek Inn property. The scope of services includes renovation of all the hotel rooms, a new SPA and Fitness center as well as new underground cart parking that will require shoring of the existing lodge. The Clubhouse lodge renovation will include removing/ replacing existing shear walls, retrofitting the structure, adding a new elevator, ADA compliance and a new Porte cochere...

The buildings are located below the flood plain, so their foundations and walls had to be designed for hydrostatic pressure and 100 year flood.

The design also extends the deck overlooking the golf course and added an underground parking space for the golf carts.