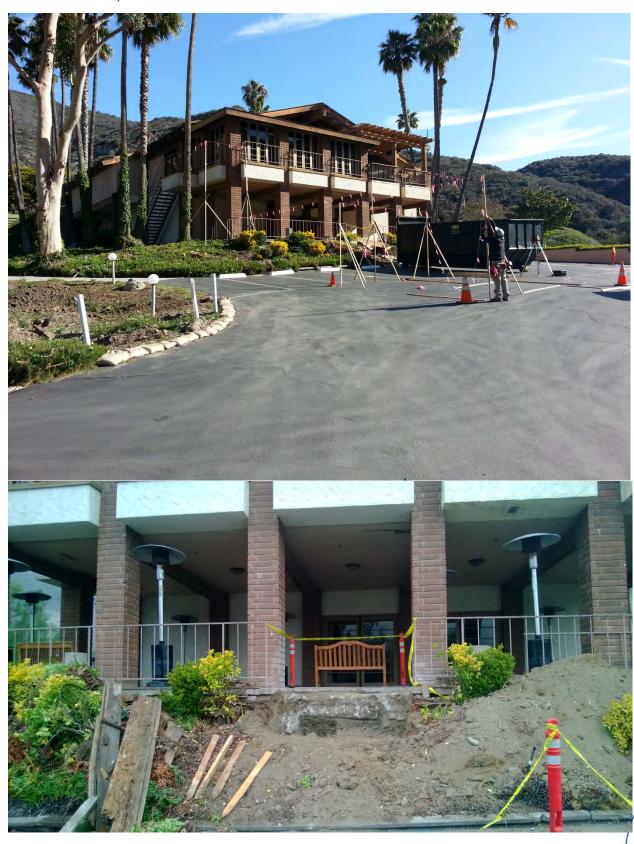

## Scope:

Petra Structural Engineers (PSE) provided structural engineering services for the renovation and remodel of the Aliso Creek Inn property. The scope of services includes renovation of all the hotel rooms, a new SPA and Fitness center as well as new underground cart parking that will require shoring of the existing lodge. The Clubhouse lodge renovation will include removing/ replacing existing shear walls, retrofitting the structure, adding a new elevator, ADA compliance and a new Porte cochere...

The buildings are located below the flood plain, so their foundations and walls had to be designed for hydrostatic pressure and 100 year flood.

The design also extends the deck overlooking the golf course and added an underground parking space for the golf carts.